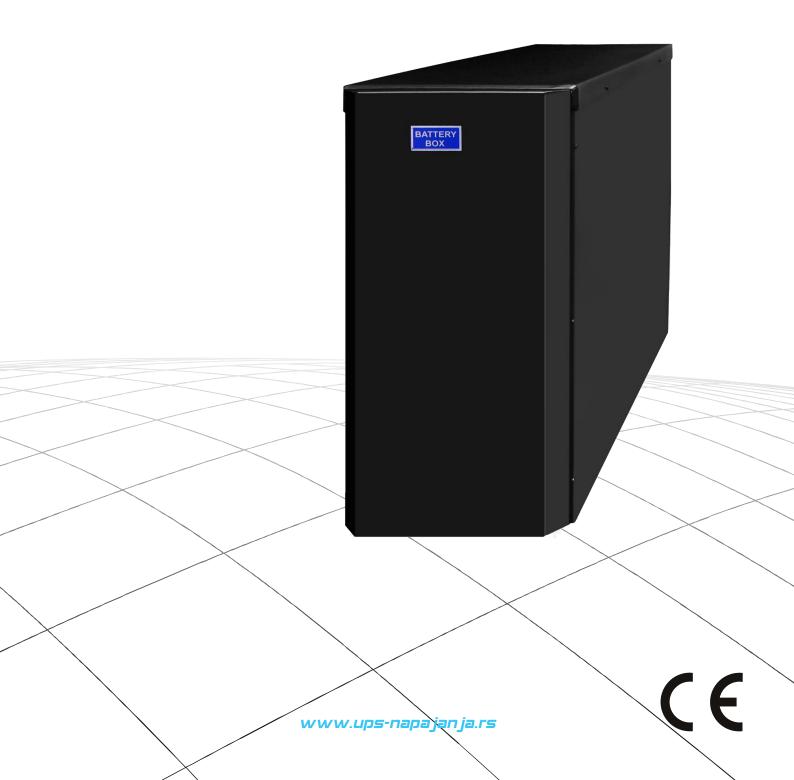

## Battery pack TBK

## **Description:**

- The purpose of the battery pack is to extend the autonomy of the UPS device to battery powered, for the Smart Sinus Ups category
- Two categories of battery sets for nominal battery voltages of 24V and 48V
- Models 24V: TBK 100-24 / TBK 200-24 compatible for:

Vertical (Tower) model Ups: T22b / T25

- Models 48V: TBK 65-48 / TBK 100-48 compatible for:

Vertical (Tower) model Ups: T22 / T30 / T32 / T52 / T62 / T82

- The battery pack contains lead-acid, gelled, maintenance-free batteries
- The battery pack is connected via the SB50 or SB120 power connector to the UPS device.
- In the battery circuit is 200A fuse.

## **TECHNICAL CHARACTERISTICS:**

| MODEL:                      | TBK<br>100-24           | TBK<br>200-24         | TBK<br>65-48                         | TBK<br>100-48         |
|-----------------------------|-------------------------|-----------------------|--------------------------------------|-----------------------|
| INPUT:                      | Connector SB50 / SB120  |                       |                                      |                       |
| Nominal Voltage:            | 24 VDC                  |                       | 48 VDC                               |                       |
| Battery - GEL:              | 12V/ 100Ah<br>x 2 pcs   | 12V/ 200Ah<br>x 2 pcs | 12V/ 65Ah<br>x 4 pcs                 | 12V/ 100Ah<br>x 4 pcs |
| IP class:                   | IP 21                   |                       |                                      |                       |
| Dimensions:                 | Vertical (Tower)        |                       |                                      |                       |
| Height:<br>Width:<br>Depth: | 52 cm<br>22 cm<br>74 cm |                       |                                      |                       |
| Weight kg:                  | 79                      | 135                   | 106                                  | 135                   |
| Compatible for models:      | T22b / T25              |                       | T22 / T30 / T32 / T52 /<br>T62 / T82 |                       |
| Safety mark:                |                         |                       | $\epsilon$                           |                       |